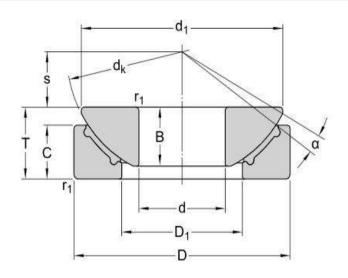

## **Thrust Spherical Plain Bearings**

| Bearing<br>designation | Dimensions (mm) |     |      |      |      |     |       |      |      |      |    | Basic dynamic load rating | Basic static load rating | Mass  |
|------------------------|-----------------|-----|------|------|------|-----|-------|------|------|------|----|---------------------------|--------------------------|-------|
|                        | d               | D   | Т    | В    | С    | dK  | D1    | d1   | S    | r1   | α° | C <sub>r</sub>            | C <sub>or</sub>          | m     |
|                        |                 |     |      |      |      |     |       |      |      | min. |    | KN                        | KN                       | ≈kg   |
| GX10F                  | 10              | 30  | 9.5  | 7.5  | 7    | 32  | 15.5  | 27.5 | 7    | 0.6  | 9  | 19.1                      | 32.3                     | 0.036 |
| GX12F                  | 12              | 35  | 13   | 9.5  | 9.3  | 38  | 18    | 32   | 8    | 0.6  | 8  | 23.3                      | 38.7                     | 0.072 |
| GX15F                  | 15              | 42  | 15   | 11   | 10.8 | 46  | 22.5  | 39   | 10   | 0.6  | 8  | 28.9                      | 47.2                     | 0.108 |
| GX17F                  | 17              | 47  | 16   | 11.8 | 11.2 | 52  | 27    | 43.5 | 11   | 0.6  | 10 | 36.5                      | 58.5                     | 0.14  |
| GX20F                  | 20              | 55  | 20   | 14.5 | 13.8 | 60  | 31    | 50   | 12.5 | 1.0  | 9  | 46.5                      | 73.5                     | 0.25  |
| GX25F                  | 25              | 62  | 22.5 | 16.5 | 16.7 | 68  | 34.5  | 58.5 | 14   | 1    | 7  | 69.5                      | 112                      | 0.42  |
| GX30F                  | 30              | 75  | 26   | 19   | 19   | 82  | 42    | 70   | 17.5 | 1    | 7  | 95                        | 153                      | 0.61  |
| GX35F                  | 35              | 90  | 28∙  | 22   | 20.7 | 98  | 50.5  | 84   | 22   | 1.0  | 8  | 134                       | 216                      | 0.98  |
| GX40F                  | 40              | 105 | 32   | 27   | 21.5 | 114 | 59    | 97   | 24.5 | 1.0  | 9  | 173                       | 275                      | 1.5   |
| GX45F                  | 45              | 120 | 36.5 | 31   | 25.5 | 128 | 67    | 110  | 27.5 | 1    | 9  | 224                       | 355                      | 2.25  |
| GX50F                  | 50              | 130 | 42.5 | 33   | 30.5 | 139 | 70    | 120  | 30   | 1    | 7  | 275                       | 440                      | 3.15  |
| GX60F                  | 60              | 150 | 45   | 37   | 34   | 160 | 84    | 140  | 35   | 1.0  | 8  | 375                       | 600                      | 4.65  |
| GX70F                  | 70              | 160 | 50   | 42   | 36.5 | 176 | 94.5  | 153  | 35   | 1.0  | 8  | 475                       | 750                      | 5.4   |
| GX80F                  | 80              | 180 | 50   | 43.5 | 38   | 197 | 107.5 | 172  | 42.5 | 1.0. | 8  | 570                       | 915                      | 6.95  |
| GX100F                 | 100             | 210 | 59   | 51   | 46   | 222 | 127   | 198  | 45   | 1.1  | 8  | 735                       | 1 180                    | 11    |
| GX120F                 | 120             | 230 | 64   | 53.5 | 50   | 250 | 145   | 220  | 52.5 | 1.1  | 6  | 880                       | 1 430                    | 14    |