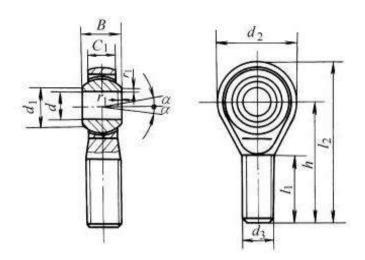

## **Rod End Bearing**

SA···C

|                        |    |      |    |      |          |         |           | Dimen | sions (ı | nm)  |      |     |      |      |      |      |      |
|------------------------|----|------|----|------|----------|---------|-----------|-------|----------|------|------|-----|------|------|------|------|------|
| Bearing<br>designation | d  | d1   | В  | r1s  | α        | d3      | <b>c1</b> | d2    | h        | l1   | 12   | h1  | 13   | 14   | 15   | d4   | d5   |
|                        |    | min. |    | min. | <b>≈</b> |         | max.      | max.  |          | min. | max. |     | min. | max. | max. | max. | max. |
| SAJK5C                 | 5  | 7.7  | 8  | 0.3  | 4°       | M5      | 7.5       | 18    | 33       | 19   | 42   | 27  | 8    | 36   | 4    | 9    | 12   |
| SAJK6C                 | 8  | 8.9  | 9  | 0.3  | 9°       | M6      | 7.5       | 20    | 36       | 21   | 46   | 30  | 9    | 40   | 5    | 10   | 13   |
| SAJK8C                 | 8  | 10.3 | 12 | 0.3  | 12°      | M8      | 9.5       | 24    | 42       | 25   | 54   | 36  | 12   | 48   | 5    | 12.5 | 16   |
| SAJK10C                | 10 | 12.9 | 14 | 0.6  | 10°      | M10     | 11.5      | 30    | 48       | 28   | 63   | 43  | 15   | 58   | 6.5  | 15   | 19   |
| SAJK12C                | 12 | 15.4 | 16 | 0.6  | 12°      | M12     | 12.5      | 34    | 54       | 32   | 71   | 50  | 18   | 67   | 6.5  | 17.5 | 22   |
| SAJK14C                | 14 | 16.8 | 19 | 0.6  | 14°      | M14     | 14.5      | 38    | 60       | 36   | 79   | 57  | 21   | 76   | 8    | 20   | 25   |
| SAJK16C                | 16 | 19.3 | 21 | 0.6  | 14°      | M16     | 15.5      | 42    | 66       | 37   | 87   | 64  | 24   | 85   | 8    | 22   | 27   |
| SAJK18C                | 18 | 21.8 | 23 | 0.6  | 13°      | M18×1.5 | 17.5      | 46    | 72       | 41   | 95   | 71  | 27   | 94   | 10   | 25   | 31   |
| SAJK20C                | 20 | 24.3 | 25 | 0.6  | 14°      | M20×1.5 | 18.5      | 50    | 78       | 45   | 103  | 77  | 30   | 102  | 10   | 27.5 | 34   |
| SAJK22C                | 22 | 25.8 | 28 | 0.6  | 14°      | M22×1.5 | 21        | 56    | 84       | 48   | 112  | 84  | 33   | 112  | 12   | 30   | 37   |
| SAJK25C                | 25 | 29.5 | 31 | 0.6  | 14°      | M24×2.0 | 23        | 60    | 94       | 55   | 124  | 94  | 36   | 124  | 12   | 33.5 | 42   |
| SAJK28C                | 28 | 32.2 | 35 | 0.6  | 14°      | M27×2.0 | 26        | 66    | 103      | 62   | 136  | 103 | 41   | 136  | 14   | 37   | 46   |
| SAJK30C                | 30 | 34.8 | 37 | 0.6  | 15°      | M30×2.0 | 27        | 70    | 110      | 66   | 145  | 110 | 45   | 145  | 15   | 40   | 50   |