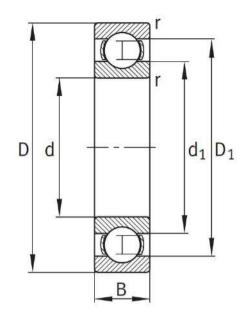

#### **Bearing Series:**

6000 series

| Bearing     | Dimensions (mm) |    |    | Limiting speed | Mass       |
|-------------|-----------------|----|----|----------------|------------|
| designation | d               | D  | В  | nG             | Zr02/SI3N4 |
|             |                 |    |    | min-1          | ≈kg        |
| S603        | 3               | 9  | 3  | 72000          | 0.001      |
| S604        | 4               | 12 | 4  | 51000          | 0.002      |
| S605        | 5               | 14 | 5  | 46000          | 0.0035     |
| S606        | 6               | 17 | 6  | 38000          | 0.006      |
| S607        | 7               | 19 | 6  | 36000          | 0.008      |
| S608        | 8               | 22 | 7  | 34000          | 0.012      |
| S609        | 9               | 24 | 7  | 30000          | 0.014      |
| S6000       | 10              | 26 | 8  | 28000          | 0.019      |
| S6001       | 12              | 28 | 8  | 26000          | 0.021      |
| S6002       | 15              | 32 | 9  | 24000          | 0.03       |
| S6003       | 17              | 35 | 10 | 22000          | 0.039      |
| S6004       | 20              | 42 | 12 | 19000          | 0.069      |
| S6005       | 25              | 47 | 12 | 17000          | 0.08       |
| S6006       | 30              | 55 | 13 | 15000          | 0.116      |
| S6007       | 35              | 62 | 14 | 13000          | 0.151      |
| S6008       | 40              | 68 | 15 | 11000          | 0.185      |
| S6009       | 45              | 75 | 16 | 9000           | 0.231      |

| Bearing     | Dimensions (mm) |     |    | Limiting speed | Mass       |
|-------------|-----------------|-----|----|----------------|------------|
| designation | d               | D   | В  | nG             | Zr02/SI3N4 |
|             |                 |     |    | min-1          | ≈kg        |
| \$6010      | 50              | 80  | 16 | 7800           | 0.25       |
| S6011       | 55              | 90  | 18 | 7000           | 0.362      |
| S6012       | 60              | 95  | 18 | 6300           | 0.385      |
| S6013       | 65              | 100 | 18 | 6000           | 0.41       |
| S6014       | 70              | 110 | 20 | 5000           | 0.575      |
| S6015       | 75              | 115 | 20 | 5300           | 0.603      |
| S6016       | 80              | 125 | 22 | 5000           | 0.821      |
| S6017       | 85              | 130 | 22 | 4500           | 0.848      |
| S6018       | 90              | 140 | 24 | 4300           | 1.1        |
| \$6019      | 95              | 145 | 24 | 4000           | 1.15       |
| S6020       | 100             | 150 | 24 | 3800           | 1.18       |
| S6021       | 105             | 190 | 36 | 3600           | 152        |
| S6022       | 110             | 170 | 28 | 3400           | 1.89       |
| S6024       | 120             | 180 | 28 | 3000           | 1.99       |
| S6026       | 130             | 200 | 33 | 2800           | 3.28       |
| S6028       | 140             | 210 | 33 | 2400           | 3.17       |
| S6030       | 150             | 225 | 35 | 3000           | 3.90       |