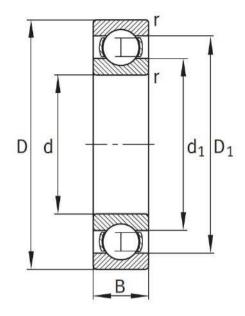

#### **Bearing Series:**

6000 series

| Bearing     | Dimensions (mm) |    |    | Limiting speed | Mass       |
|-------------|-----------------|----|----|----------------|------------|
| designation | d               | D  | В  | nG             | Zr02/SI3N4 |
|             |                 |    |    | min-1          | ≈kg        |
| S603        | 3               | 9  | 3  | 72000          | 0.001      |
| S604        | 4               | 12 | 4  | 51000          | 0.002      |
| S605        | 5               | 14 | 5  | 46000          | 0.0035     |
| S606        | 6               | 17 | 6  | 38000          | 0.006      |
| S607        | 7               | 19 | 6  | 36000          | 0.008      |
| S608        | 8               | 22 | 7  | 34000          | 0.012      |
| S609        | 9               | 24 | 7  | 30000          | 0.014      |
| S6000       | 10              | 26 | 8  | 28000          | 0.019      |
| S6001       | 12              | 28 | 8  | 26000          | 0.021      |
| S6002       | 15              | 32 | 9  | 24000          | 0.03       |
| S6003       | 17              | 35 | 10 | 22000          | 0.039      |
| S6004       | 20              | 42 | 12 | 19000          | 0.069      |
| S6005       | 25              | 47 | 12 | 17000          | 0.08       |
| S6006       | 30              | 55 | 13 | 15000          | 0.116      |
| S6007       | 35              | 62 | 14 | 13000          | 0.151      |
| S6008       | 40              | 68 | 15 | 11000          | 0.185      |
| S6009       | 45              | 75 | 16 | 9000           | 0.231      |

| Bearing     | Dimensions (mm) |     |    | Limiting speed | Mass       |
|-------------|-----------------|-----|----|----------------|------------|
| designation | d               | D   | В  | nG             | Zr02/SI3N4 |
|             |                 |     |    | min-1          | ≈kg        |
| \$6010      | 50              | 80  | 16 | 7800           | 0.25       |
| S6011       | 55              | 90  | 18 | 7000           | 0.362      |
| S6012       | 60              | 95  | 18 | 6300           | 0.385      |
| S6013       | 65              | 100 | 18 | 6000           | 0.41       |
| S6014       | 70              | 110 | 20 | 5000           | 0.575      |
| S6015       | 75              | 115 | 20 | 5300           | 0.603      |
| S6016       | 80              | 125 | 22 | 5000           | 0.821      |
| S6017       | 85              | 130 | 22 | 4500           | 0.848      |
| S6018       | 90              | 140 | 24 | 4300           | 1.1        |
| \$6019      | 95              | 145 | 24 | 4000           | 1.15       |
| S6020       | 100             | 150 | 24 | 3800           | 1.18       |
| S6021       | 105             | 190 | 36 | 3600           | 152        |
| S6022       | 110             | 170 | 28 | 3400           | 1.89       |
| S6024       | 120             | 180 | 28 | 3000           | 1.99       |
| S6026       | 130             | 200 | 33 | 2800           | 3.28       |
| S6028       | 140             | 210 | 33 | 2400           | 3.17       |
| S6030       | 150             | 225 | 35 | 3000           | 3.90       |